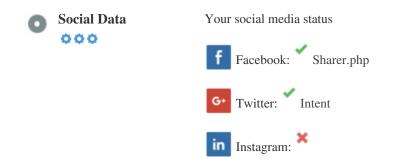

#### Social

Social data refers to data individuals create that is knowingly and voluntarily shared by them.

Cost and overhead previously rendered this semi-public form of communication unfeasible.

But advances in social networking technology from 2004-2010 has made broader concepts of sharing possible.