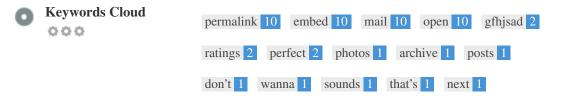

While it is important to ensure every page has an H1 tag, never include more than one per page. Instead, use multiple H2 - H6 tags.

This Keyword Cloud provides an insight into the frequency of keyword usage within the page.

It's important to carry out keyword research to get an understanding of the keywords that your audience is using. There are a number of keyword research tools available online to help you choose which keywords to target.

This table highlights the importance of being consistent with your use of keywords.

To improve the chance of ranking well in search results for a specific keyword, make sure you include it in some or all of the following: page URL, page content, title tag, meta description, header tags, image alt attributes, internal link anchor text and backlink anchor text.