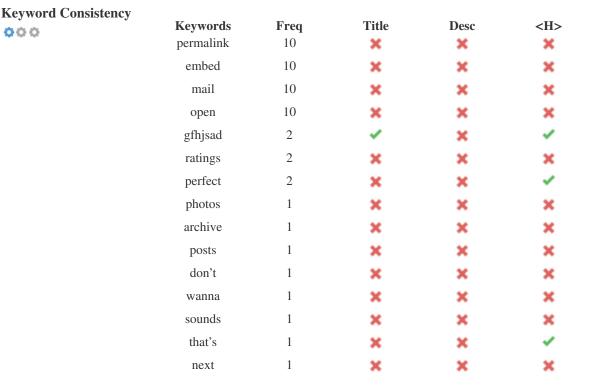

While it is important to ensure every page has an H1 tag, never include more than one per page. Instead, use multiple H2 - H6 tags.

This Keyword Cloud provides an insight into the frequency of keyword usage within the page.

It's important to carry out keyword research to get an understanding of the keywords that your audience is using. There are a number of keyword research tools available online to help you choose which keywords to target.

This table highlights the importance of being consistent with your use of keywords.

To improve the chance of ranking well in search results for a specific keyword, make sure you include it in some or all of the following: page URL, page content, title tag, meta description, header tags, image alt attributes, internal link anchor text and backlink anchor text.