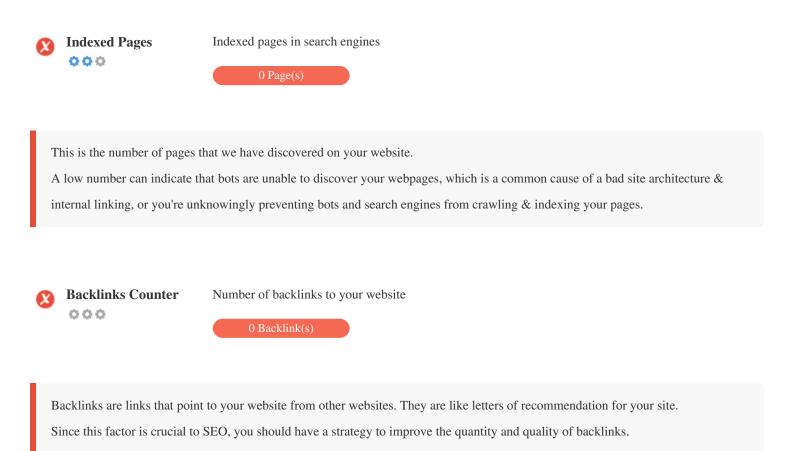

## **Link Analysis**

**In-Page Links** 

000

We found a total of 0 links including both internal & external links of your site

| Anchor | Туре | Follow |
|--------|------|--------|
|        |      |        |

While there's no exact limit to the number of links you should include on a page, best practice is to avoid exceeding 200 links.

Links pass value from one page to another, but the amount of value that can be passed is split between all of the links on a page. This means that adding unnecessary links will dilute the potential value attributed to your other links.

Using the Nofollow attribute prevents value from being passed to the linking page, but it's worth noting that these links are still taken into account when calculating the value that is passed through each link, so Nofollow links can also dilute pagerank.

Broken Links

No broken links were found on this web page

Broken links send users to non-existing web pages. They are bad for your site's usability, reputation and SEO. If you find broken links in the future, take the time to replace or remove each one.