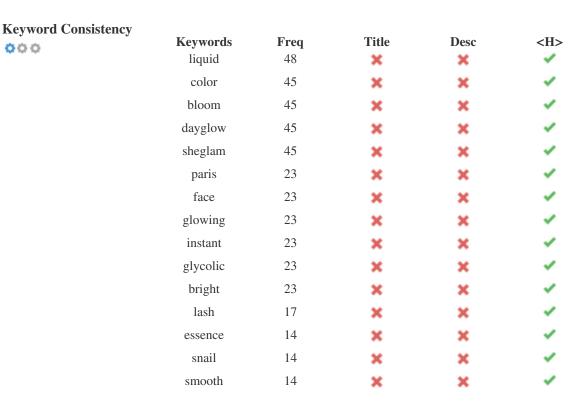

This table highlights the importance of being consistent with your use of keywords.

To improve the chance of ranking well in search results for a specific keyword, make sure you include it in some or all of the following: page URL, page content, title tag, meta description, header tags, image alt attributes, internal link anchor text and backlink anchor text.