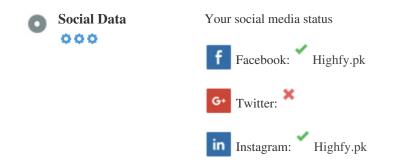

## Social

Social data refers to data individuals create that is knowingly and voluntarily shared by them.

Cost and overhead previously rendered this semi-public form of communication unfeasible.

But advances in social networking technology from 2004-2010 has made broader concepts of sharing possible.