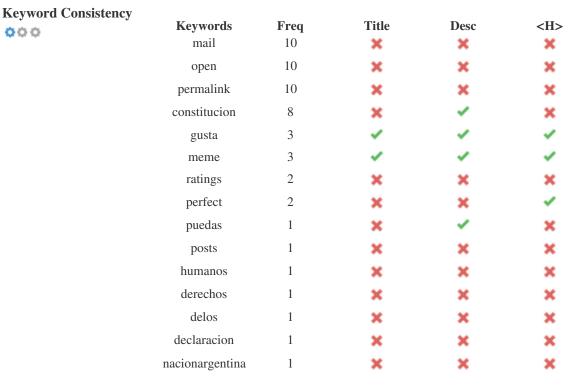

This table highlights the importance of being consistent with your use of keywords.

To improve the chance of ranking well in search results for a specific keyword, make sure you include it in some or all of the following: page URL, page content, title tag, meta description, header tags, image alt attributes, internal link anchor text and backlink anchor text.