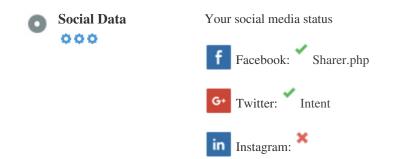

### Social

Social data refers to data individuals create that is knowingly and voluntarily shared by them.

Cost and overhead previously rendered this semi-public form of communication unfeasible.

But advances in social networking technology from 2004-2010 has made broader concepts of sharing possible.